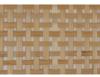

## RATTAN

Interlace employs a weaving technique using thin strips of rattan, appreciated as a decorative surface material through the ages. Its natural flexibility and strength make it ideal for panels, partitions, and ceiling treatments. Lightweight and eco-friendly, it adds unique texture and warmth to modern spaces. Comes in natural or smoked colour.

| Thickness |  |
|-----------|--|
| Dimension |  |

2-3 (mm)

1 x 10 (m)

Patterns

Interlace 1 natura

Interlace 2 natural

Interlace 3 natural

Interlace 4 natural