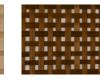

## RATTAN

Interlace employs a weaving technique using thin strips of rattan, appreciated as a decorative surface material through the ages. Its natural flexibility and strength make it ideal for panels, partitions, and ceiling treatments. Lightweight and eco-friendly, it adds unique texture and warmth to modern spaces. Comes in natural or smoked colour.

| Thickness |  |
|-----------|--|
| Dimension |  |

2-3 (mm)

1 x 10 (m)

Patterns

Interlace 1 natura

Interlace 2 natural

Interlace 3 natural

Interlace 4 natural

Interlace 5 natural

Interlace 1 smoked

Interlace 2 smoked

Interlace 3 smoked

Interlace 4 smoked

Interlace 5 smoked

Interlace 6

smoked

Interlace 6 natural

Interlace 7 natural

Interlace 8 natural

Interlace 9 natural

Interlace 7

Interlace 8 smoked

Interlace 9 smoked

**Product Name** Price/m<sup>2</sup> Interface