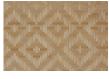

## RATTAN

Interlace employs a weaving technique using thin strips of rattan, appreciated as a decorative surface material through the ages. Its natural flexibility and strength make it ideal for panels, partitions, and ceiling treatments. Lightweight and eco-friendly, it adds unique texture and warmth to modern spaces. Comes in natural or smoked colour.

| Thickness |  |
|-----------|--|
| Dimension |  |

2-3 (mm)

1 x 10 (m)

Patterns

Interlace 1 natura

Interlace 2 natural

Interlace 3 natural

Interlace 4 natural